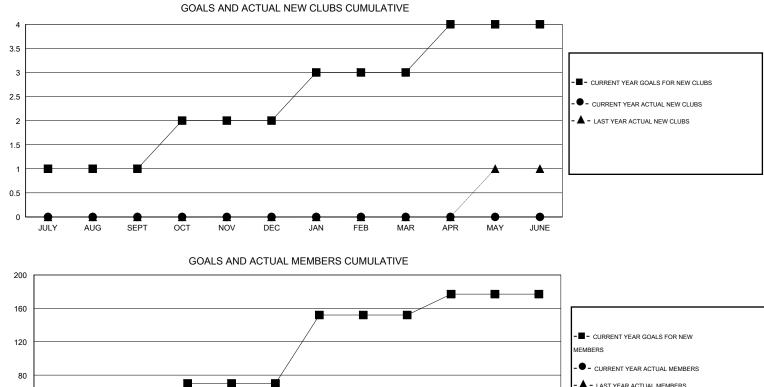

## LOCATION TEXAS

| GMT: HAL GRIFFIN LOCATION TEXAS |                  |                   | _                |                  |                       |                    | GMT CA 1                            |                    |                  |
|---------------------------------|------------------|-------------------|------------------|------------------|-----------------------|--------------------|-------------------------------------|--------------------|------------------|
|                                 |                  | Clubs             |                  |                  |                       |                    | Members                             |                    |                  |
|                                 | RESU             | LTS FOR 2015-2016 | i                |                  | RESULTS FOR 2015-2016 |                    |                                     |                    |                  |
| QUARTER                         | NEW CLUB<br>GOAL | NEW CLUBS         | DROPPED<br>CLUBS | NET<br>GAIN/LOSS | QUARTER               | NEW MEMBER<br>GOAL | CHARTER AND<br>NEW MEMBERS<br>ADDED | DROPPED<br>MEMBERS | NET<br>GAIN/LOSS |
| JULY/AUG/SEPT                   | 1                | 0                 | 0                | 0                | JULY/AUG/SEPT         | 20                 | 95                                  | 80                 | 15               |
| OCT/NOV/DEC                     | 1                | 0                 | 0                | 0                | OCT/NOV/DEC           | 50                 | 51                                  | 59                 | -8               |
| JAN/FEB/MAR                     | 1                | 0                 | 0                | 0                | JAN/FEB/MAR           | 82                 | 0                                   | 0                  | 0                |
| APR/MAY/JUNE                    | 1                | 0                 | 0                | 0                | APR/MAY/JUNE          | 25                 | 0                                   | 0                  | 0                |